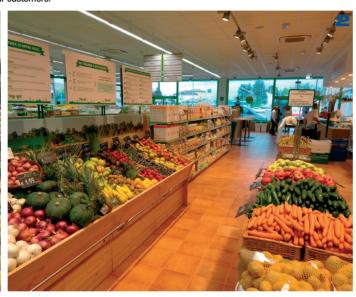

## FRUIT & VEGETABLE

## PORTFOLIO

INTRAC operates in the field of shopfitting and serves the small, medium and large scale distribution.

NTRAC was born as a trademark in 1997, but has got deeper roots. The origin is ARNEG Spa, the parent company, worldwide leader in the production of refrigerated cabinets, shelving equipment and cold rooms for the small and large scale distribution.

NTRAC, acronym of "International Rack", situated in Rovigo since 1999, the factory was built on a surface of more than 100.000 square metres, of which 45.000 are covered to house the manufacturing plant, the offices and the showroom. Production includes shelving and check-out counters for any commercial purpose, from specialised to non-specialised stores. Metal processing plants are of advanced conception, moulding and folding lines are among the most modern in the market, and the epoxy powder coating plant complies with the more rigid safety and environmental standards.