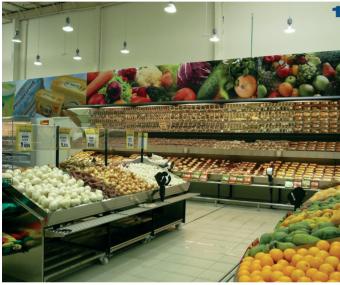

## FRUIT & VEGETABLE

## PORTFOLIO

INTRAC operates in the field of shopfitting and serves the small, medium and large scale distribution.

NTRAC was born as a trademark in 1997, but has got deeper roots. The origin is ARNEG Spa, the parent company, worldwide leader in the production of refrigerated cabinets, shelving equipment and cold rooms for the small and large scale distribution.

NTRAC, acronym of "International Rack", situated in Rovigo since 1999, the factory was built on a surface of more than 100.000 square metres, of which 45.000 are covered to house the manufacturing plant, the offices and the showroom. Production includes shelving and check-out counters for any commercial purpose, from specialised to non-specialised stores. Metal processing plants are of advanced conception, moulding and folding lines are among the most modern in the market, and the epoxy powder coating plant complies with the more rigid safety and environmental standards.