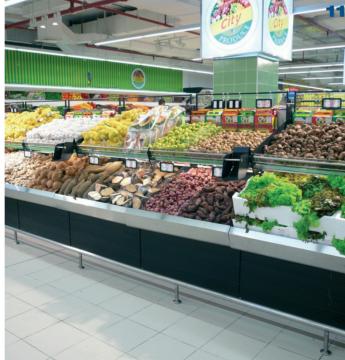

## FRUIT & VEGETABLE

## PORTFOLIO

INTRAC operates in the field of shopfitting and serves the small, medium and large scale distribution.

NTRAC was born as a trademark in 1997, but has got deeper roots. The origin is ARNEG Spa, the parent company, worldwide leader in the production of refrigerated cabinets, shelving equipment and cold rooms for the small and large scale distribution.

NTRAC, acronym of "International Rack", situated in Rovigo since 1999, the factory was built on a surface of more than 100.000 square metres, of which 45.000 are covered to house the manufacturing plant, the offices and the showroom. Production includes shelving and check-out counters for any commercial purpose, from specialised to non-specialised stores. Metal processing plants are of advanced conception, moulding and folding lines are among the most modern in the market, and the epoxy powder coating plant complies with the more rigid safety and environmental standards.