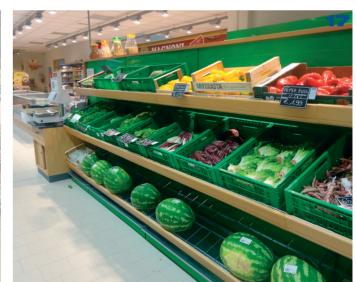

## FRUIT & VEGETABLE

NTRAC, acronym of "International Rack", situated in Rovigo since 1999, the factory was built on a surface of more than 100.000 square metres, of which 45.000 are covered to house the manufacturing plant, the offices and the showroom. Production includes shelving and check-out counters for any commercial purpose, from specialised to non-specialised stores. Metal processing plants are of advanced conception, moulding and folding lines are among the most modern in the market, and the epoxy powder coating plant complies with the more rigid safety and environmental standards.