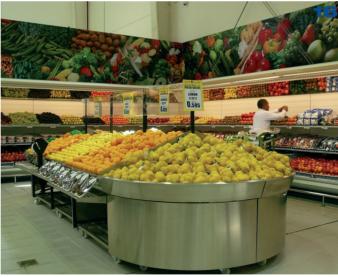

## FRUIT & VEGETABLE

NTRAC, acronym of "International Rack", situated in Rovigo since 1999, the factory was built on a surface of more than 100.000 square metres, of which 45.000 are covered to house the manufacturing plant, the offices and the showroom. Production includes shelving and check-out counters for any commercial purpose, from specialised to non-specialised stores. Metal processing plants are of advanced conception, moulding and folding lines are among the most modern in the market, and the epoxy powder coating plant complies with the more rigid safety and environmental standards.