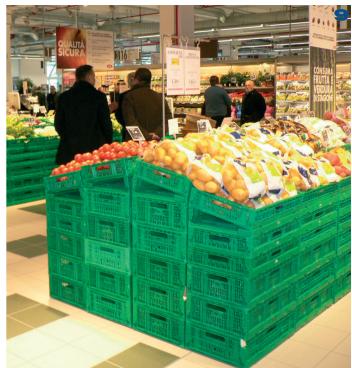

## FRUIT & VEGETABLE

## PORTFOLIO

INTRAC operates in the field of shopfitting and serves the small, medium and large scale distribution.

NTRAC was born as a trademark in 1997, but has got deeper roots. The origin is ARNEG Spa, the parent company, worldwide leader in the production of refrigerated cabinets, shelving equipment and cold rooms for the small and large scale distribution.

NTRAC, acronym of "International Rack", situated in Rovigo since 1999, the factory was built on a surface of more than 100.000 square metres, of which 45.000 are covered to house the manufacturing plant, the offices and the showroom. Production includes shelving and check-out counters for any commercial purpose, from specialised to non-specialised stores. Metal processing plants are of advanced conception, moulding and folding lines are among the most modern in the market, and the epoxy powder coating plant complies with the more rigid safety and environmental standards.