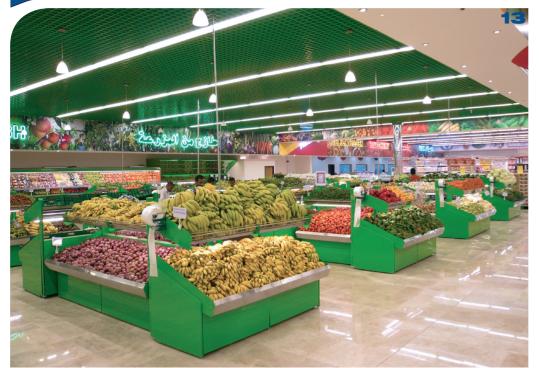

:2008 and EN ISO 14001:2004 and applies monitoring systems on all its manufacturing processes, by means of a continuous and complete analysis at each and every working stage and applies a policy of continuous improvement on its Environmental Management System. INTRAC is part of the ACAI (Italian Association of Steel Constructors) in the specific field of "Shelving System". All the steps for developing a new shelving are made in compliance with the UNI 10998-2002 standard and UNI 11262-1:2008 standard, the latter being specifically concerned with steel shelving for shop-fitting. The range of the products is wide and complete, studied and developed in all his details to be able to customize the offer and respond to all the expectation of our customers.



















INTRAC

























45100 ROVIGO - ITALY - Via A. Grandi, 24 Tel. +39 0425 363666 - Fax +39 0425 363600

www.intrac.it - info@intrac.it