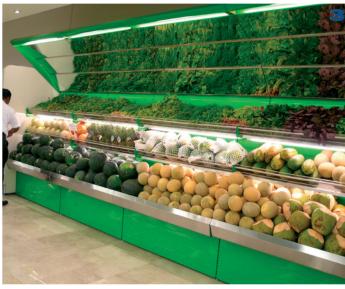

## FRUIT & VEGETABLE

## PORTFOLIO

INTRAC operates in the field of shopfitting and serves the small, medium and large scale distribution.

NTRAC was born as a trademark in 1997, but has got deeper roots. The origin is ARNEG Spa, the parent company, worldwide leader in the production of refrigerated cabinets, shelving equipment and cold rooms for the small and large scale distribution.

NTRAC, acronym of "International Rack", situated in Rovigo since 1999, the factory was built on a surface of more than 100.000 square metres, of which 45.000 are covered to house the manufacturing plant, the offices and the showroom. Production includes shelving and check-out counters for any commercial purpose, from specialised to non-specialised stores. Metal processing plants are of advanced conception, moulding and folding lines are among the most modern in the market, and the epoxy powder coating plant complies with the more rigid safety and environmental standards.