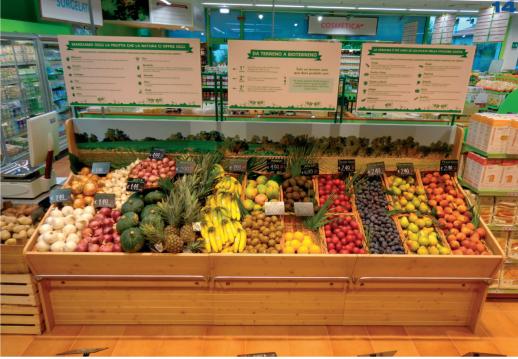

008 and EN ISO 14001:2004 and applies monitoring systems on all its manufacturing processes, by means of a continuous and complete analysis at each and every working stage and applies a policy of continuous improvement on its Environmental Management System. INTRAC is part of the ACAI (Italian Association of Steel Constructors) in the specific field of "Shelving System". All the steps for developing a new shelving are made in compliance with the UNI 10998-2002 standard and UNI 11262-1:2008 standard, the latter being specifically concerned with steel shelving for shop-fitting. The range of the products is wide and complete, studied and developed in all his details to be able to customize the offer and respond to all the expectation of our customers.



















INTRAC

























45100 ROVIGO - ITALY - Via A. Grandi, 24 Tel. +39 0425 363666 - Fax +39 0425 363600

www.intrac.it - info@intrac.it