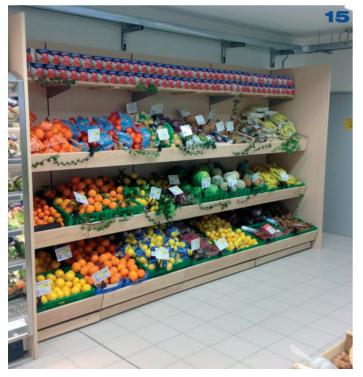

8 and EN ISO 14001:2004 and applies monitoring systems on all its manufacturing processes, by means of a continuous and complete analysis at each and every working stage and applies a policy of continuous improvement on its Environmental Management System. INTRAC is part of the ACAI (Italian Association of Steel Constructors) in the specific field of "Shelving System". All the steps for developing a new shelving are made in compliance with the UNI 10998-2002 standard and UNI 11262-1:2008 standard, the latter being specifically concerned with steel shelving for shop-fitting. The range of the products is wide and complete, studied and developed in all his details to be able to customize the offer and respond to all the expectation of our customers.



















INTRAC

























45100 ROVIGO - ITALY - Via A. Grandi, 24 Tel. +39 0425 363666 - Fax +39 0425 363600

www.intrac.it - info@intrac.it