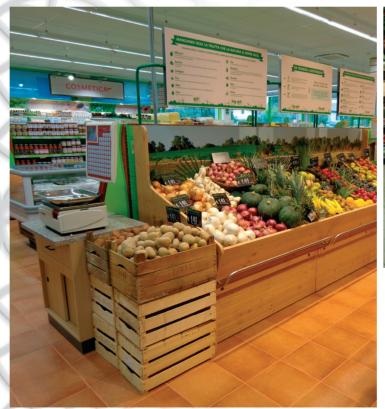

## FRUIT & VEGETABLE

## PORTFOLIO

INTRAC operates in the field of shopfitting and serves the small, medium and large scale distribution.

NTRAC was born as a trademark in 1997, but has got deeper roots. The origin is ARNEG Spa, the parent company, worldwide leader in the production of refrigerated cabinets, shelving equipment and cold rooms for the small and large scale distribution.