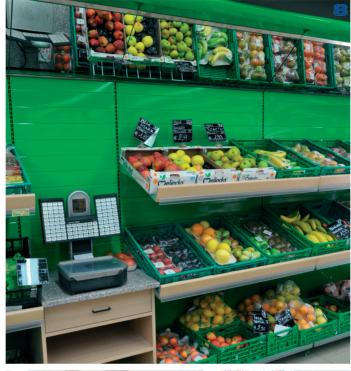

## FRUIT & VEGETABLE

## PORTFOLIO

INTRAC operates in the field of shopfitting and serves the small, medium and large scale distribution.

NTRAC was born as a trademark in 1997, but has got deeper roots. The origin is ARNEG Spa, the parent company, worldwide leader in the production of refrigerated cabinets, shelving equipment and cold rooms for the small and large scale distribution.

NTRAC, acronym of "International Rack", situated in Rovigo since 1999, the factory was built on a surface of more than 100.000 square metres, of which 45.000 are covered to house the manufacturing plant, the offices and the showroom. Production includes shelving and check-out counters for any commercial purpose, from specialised to non-specialised stores. Metal processing plants are of advanced conception, moulding and folding lines are among the most modern in the market, and the epoxy powder coating plant complies with the more rigid safety and environmental standards.