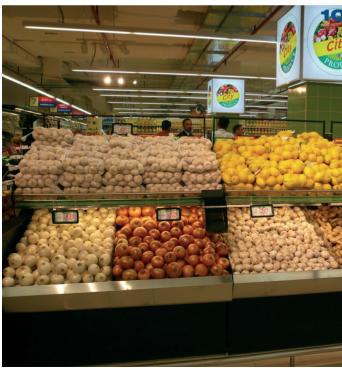

## FRUIT & VEGETABLE

## PORTFOLIO

INTRAC operates in the field of shopfitting and serves the small, medium and large scale distribution.

NTRAC was born as a trademark in 1997, but has got deeper roots. The origin is ARNEG Spa, the parent company, worldwide leader in the production of refrigerated cabinets, shelving equipment and cold rooms for the small and large scale distribution.

NTRAC, acronym of "International Rack", situated in Rovigo since 1999, the factory was built on a surface of more than 100.000 square metres, of which 45.000 are covered to house the manufacturing plant, the offices and the showroom. Production includes shelving and check-out counters for any commercial purpose, from specialised to non-specialised stores. Metal processing plants are of advanced conception, moulding and folding lines are among the most modern in the market, and the epoxy powder coating plant complies with the more rigid safety and environmental standards.