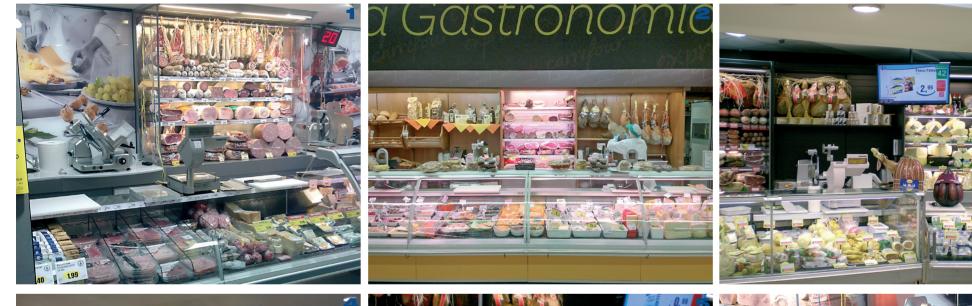

## PORTFOLIO

010101616

 $\bigcirc$ 

σ

3

3

3

INTRAC operates in the field of shopfitting and serves the small, medium and large scale distribution.

NTRAC, acronym of "International Rack", situated in Rovigo since 1999, the factory was built on a surface of more than 100.000 square metres, of which 45.000 are covered to house the manufacturing plant, the offices and the showroom. Production includes shelving and check-out counters for any commercial purpose, from specialised to non-specialised stores. Metal processing plants are of advanced conception, moulding and folding lines are among the most modern in the market, and the epoxy powder coating plant complies with the more rigid safety and environmental standards.