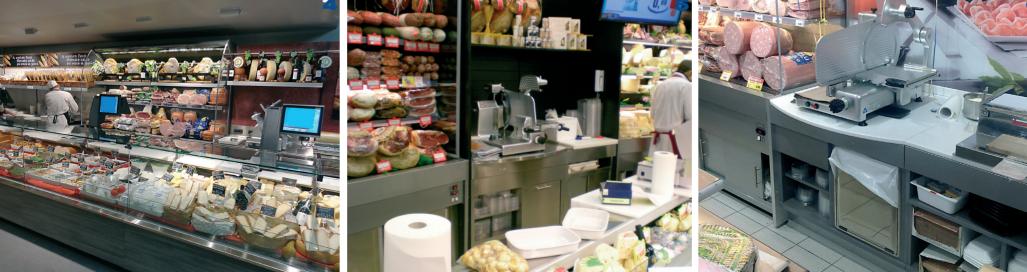

## PORTFOLIO

010101616

 $\bigcirc$ 

σ

3

3

3

INTRAC operates in the field of shopfitting and serves the small, medium and large scale distribution.

NTRAC, acronym of "International Rack", situated in Rovigo since 1999, the factory was built on a surface of more than 100.000 square metres, of which 45.000 are covered to house the manufacturing plant, the offices and the showroom. Production includes shelving and check-out counters for any commercial purpose, from specialised to non-specialised stores. Metal processing plants are of advanced conception, moulding and folding lines are among the most modern in the market, and the epoxy powder coating plant complies with the more rigid safety and environmental standards.